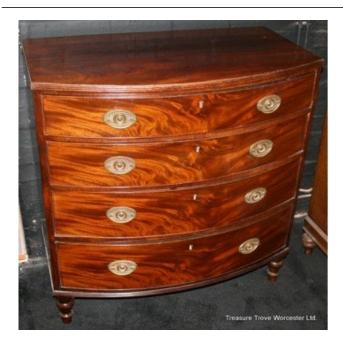

## George IV Bow Fronted Mahogany Chest of Drawers

£0.00

| Width  | 92cm   | 36 1/4" |
|--------|--------|---------|
| Depth  | 51.5cm | 21 1/4" |
| Height | 93cm   | 36 1/2" |

|        | Chest of Drawers   |  |
|--------|--------------------|--|
| Period | Regency, George IV |  |
| Wood   | Mahogany           |  |
|        | 4 drawers          |  |

Four drawer

Original fire gilded brass handles

Rich mahogany

Crisp turned legs

Treasure Trove Worcester 50 Barbourne Road, Worcester, Worcestershire WR1 1JA. Telephone: + 44 (0)1905 799928 Email: lordcooke@treasuretroveworcester.com

| Very desirable size and lovely bow fronted shape                                |
|---------------------------------------------------------------------------------|
| Offered in good original condition. Very sturdy, could be repolished if desired |
|                                                                                 |