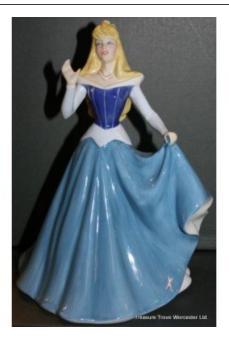

Treasure Trove Worcester 50 Barbourne Road, Worcester, Worcestershire WR1 1JA.

Royal Doulton Disney Princess Figurine 'Sleeping Beauty' HN 3833

£0.00

## Royal Doulton Disney Princess Figurine 'Sleeping Beauty' HN 3833

| Manufacturer    | Royal Doulton                    |
|-----------------|----------------------------------|
| Title           | Sleeping Beauty HN 3833          |
| Height          | 20.5cm / 8"                      |
| Series          | The Disney Princess Collection   |
| Limited edition | 152 of 2000                      |
| Backstamp       | First quality                    |
| Condition       | Very good. No chips, cracks etc. |