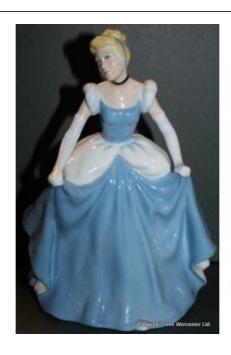

Treasure Trove Worcester 50 Barbourne Road, Worcester, Worcestershire WR1 1JA. Telephone: + 44 (0)1905 799928 Email: lordcooke@treasuretroveworcester.com

Royal Doulton Disney Princess Figurine 'Cinderella' HN 3677

## Royal Doulton Disney Princess Figurine 'Cinderella' HN 3677

| Manufacturer    | Royal Doulton                    |
|-----------------|----------------------------------|
| Title           | Cinderella HN 3677               |
| Height          | 20.5cm / 8"                      |
| Series          | The Disney Princess Collection   |
| Limited edition | 147 of 2000                      |
| Backstamp       | First quality                    |
| Condition       | Very good. No chips, cracks etc. |