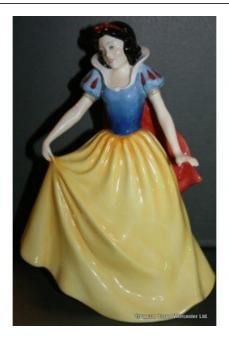

## Royal Doulton Disney Princess Figurine 'Snow White' HN 3678

| Manufacturer    | Royal Doulton                    |
|-----------------|----------------------------------|
| Title           | Snow White HN 3678               |
| Height          | 20.5cm / 8"                      |
| Series          | The Disney Princess Collection   |
| Limited edition | 1542 of 2000                     |
| Backstamp       | First quality                    |
| Condition       | Very good. No chips, cracks etc. |