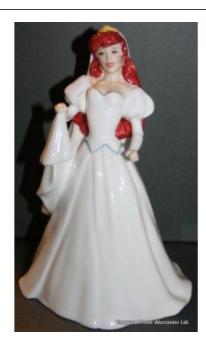

Treasure Trove Worcester 50 Barbourne Road, Worcester, Worcestershire WR1 1JA.

Royal Doulton Disney Princess Figurine 'Ariel' The Little Mermaid HN 3831

£0.00

## Royal Doulton Disney Princess Figurine 'Ariel' The Little Mermaid HN 3831

| Manufacturer    | Royal Doulton                         |
|-----------------|---------------------------------------|
| Title           | Ariel from The Little Mermaid HN 3831 |
| Height          | 20.5cm / 8"                           |
| Series          | The Disney Princess Collection        |
| Limited edition | 731 of 2000                           |
| Backstamp       | First quality                         |
| Condition       | Very good. No chips, cracks etc.      |