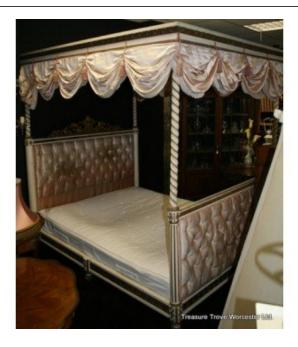

## Treasure Trove Worcester 50 Barbourne Road, Worcester, Worcestershire WR1 1JA.

Original Victorian French Four Poster Bed £0.00

| Width  | 173cm | 68"     |
|--------|-------|---------|
| Length | 218cm | 85 3/4" |
| Height | 211cm | 83"     |

Four poster bed

Victorian

French

Painted frame, white and gold

Ornately carved headboard

Lovely details

Treasure Trove Worcester 50 Barbourne Road, Worcester, Worcestershire WR1 1JA. Telephone: + 44 (0)1905 799928 Email: lordcooke@treasuretroveworcester.com

Upholstered headboard and footboard

Original upholstered canopy, drapes and swags

The drapes etc. are marked and showing there age. This would be a great restoration project. Once reupholstered this is a £3000 bed.