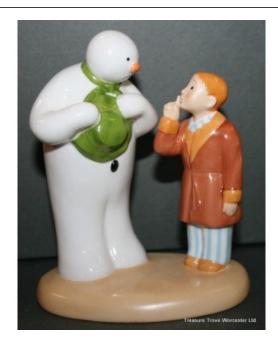

## Treasure Trove Worcester 50 Barbourne Road, Worcester, Worcestershire WR1 1JA.

Coalport The Snowman "Hush! Don't Wake Them" Figurine

£0.00

## Coalport The Snowman "Hush! Don't Wake Them" Figurine

| Manufacturer | Coalport                             |
|--------------|--------------------------------------|
| Title        | Hush! Don't Wake Them                |
| Series       | The Snowman                          |
| Height       | 13cm / 5"                            |
|              | Hand painted                         |
| Backstamp    | First quality                        |
| Condition    | Very Good. No chips, cracks, repairs |