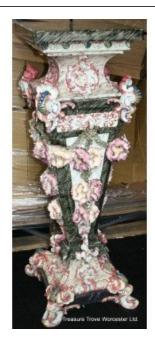

## Treasure Trove Worcester 50 Barbourne Road, Worcester, Worcestershire WR1 1JA.

Ornate Italian Floral Ceramic Pedestal £0.00

| Height | 100.5 cm   | 39 1/2 in  |
|--------|------------|------------|
| Тор    | 33 x 33 cm | 13 x 13 in |

|                                           | Pedestal                                     |
|-------------------------------------------|----------------------------------------------|
| Period                                    | c.1900                                       |
| Composition                               | Ceramic                                      |
| Condition Very good condition commensurat |                                              |
|                                           | age. Minor nibbles to flowers but nothing to |
|                                           | detract from its overall quality             |

He we offer for sale a most unusual ornately decorated pedestal.

A real statement piece.