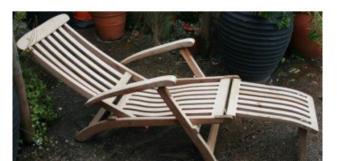

## Treasure Trove Worcester 50 Barbourne Road, Worcester, Worcestershire WR1 1JA.

Colonial Style Pagoda Teak Steamer Deck Recliner Chair

£0.00

## Colonial Style Pagoda Teak Steamer Deck Recliner Chair

| Width                | 59cm  | 23" |
|----------------------|-------|-----|
|                      |       | -   |
| Height (when closed) | 125cm | 49" |

|      | Steamer Chair |
|------|---------------|
| Make | Pagoda        |
| Wood | Teak          |
|      |               |

Upright or recliner.

Brass hinges.

Detachable foot rest

Treasure Trove Worcester 50 Barbourne Road, Worcester, Worcestershire WR1 1JA. Telephone: + 44 (0)1905 799928 Email: lordcooke@treasuretroveworcester.com

Very heavy, excellent quality

Very good condition commensurate with age. Bought, but never used. Could be varnished if desired.

Free UK carriage

Pair available.

**FREE UK Mainland Delivery.** 

Please enquire for overseas shipping costs.