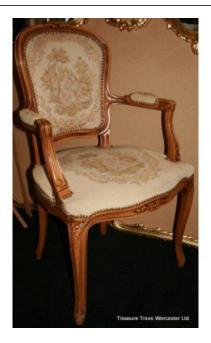

Treasure Trove Worcester 50 Barbourne Road, Worcester, Worcestershire WR1 1JA.

Aubusson Style Tapestry Upholstered French Style Salon Armchair

£0.00

## Aubusson Style Tapestry Upholstered French Style Salon Armchair

| Width               | 61cm | 24"     |
|---------------------|------|---------|
| Seat depth          | 52cm | 20 1/2" |
| Height (to toprail) | 95cm | 37 1/2" |

|            | Salon chair              |  |
|------------|--------------------------|--|
| Frame      | Beech                    |  |
| Upholstery | Tapestry, Aubusson style |  |
|            |                          |  |

Offered in very good condition commensurate with age.

Fully secure carriage. Please enquire for overseas shipping costs.