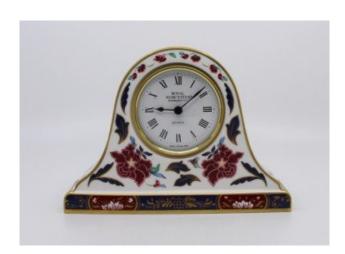

## Royal Worcester Prince Regent Mantle Clock £0.00

| Manufacturer | Royal Worcester, Made in England                                          |
|--------------|---------------------------------------------------------------------------|
| Patern       | Prince Regent                                                             |
| Туре         | Mantle clock                                                              |
| Width        | 17 cm / 6 1/2 in                                                          |
| Height       | 12 cm / 4 3/4 in                                                          |
| Backstamp    | Royal Worcester, first quality, black                                     |
| Condition    | Very good condition. No chips, cracks or repairs. Clock needs new battery |