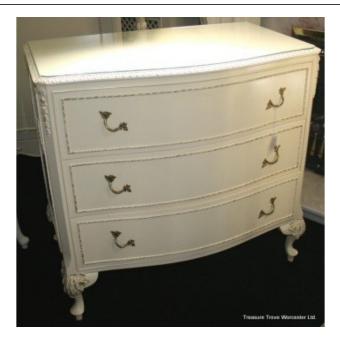

## Treasure Trove Worcester 50 Barbourne Road, Worcester, Worcestershire WR1 1JA.

Olympus Cream Louis XV Style Chest of Drawers

£0.00

| Period | 50's                           |
|--------|--------------------------------|
| Finish | Original, spray, antique cream |
| Maker  | Olympus                        |
|        |                                |