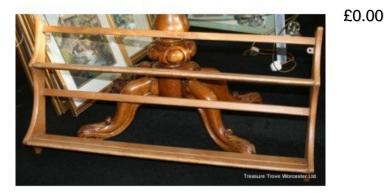

## Elm Plate Rack

| Width  | 66cm    | 26" |
|--------|---------|-----|
| Depth  | 61cm    | 24" |
| Height | 101.5cm | 40" |

|      | Desk |
|------|------|
| Wood | Pine |
|      |      |
|      |      |