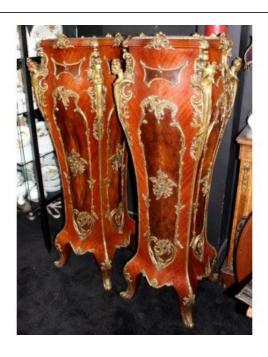

Pair of Louis XV Style Marble Topped Ormolu Mounted Inlaid Pedestals

£0.00

| Width  | 52 cm      | 20 1/2 in          |
|--------|------------|--------------------|
| Тор    | 39 x 39 cm | 15 1/4 x 15 1/4 in |
| Height | 162.5 cm   | 64 in              |

|                                          | Pair Pedestals                 |
|------------------------------------------|--------------------------------|
| Period                                   | Louis XV style                 |
| Wood                                     | Mahogany & walnut              |
| Condition Very good condition. One or tw |                                |
|                                          | minor marks to veneer and some |
|                                          | scratches to marble top        |

Shaped green marble top insert

Ornately shaped body with rich veneers and heavy ormolu mounts and figures

Heavy ormolu mounts

Treasure Trove Worcester 50 Barbourne Road, Worcester, Worcestershire WR1 1JA.

Telephone: + 44 (0)1905 799928 Email: lordcooke@treasuretroveworcester.com

Stands on four elegant classical style feet with ormolu adornments

Fabulous interior pieces for the grand house, top quality. About 25 years old.